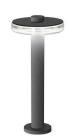

Floor lighting fixture for outdoor spaces, with direct light emission.

Galvanized sheet metal bracket for floor installation.

Turned aluminium base in corten, micaceous grey or mat brass polyacrylic paint. Body in aluminium tube in corten or micaceous grey polyacrylic paint, or with wood finish coating.

Turned aluminium structure in corten, micaceous grey or mat brass polyacrylic paint. Transparent silicone gaskets.

Screen in partially mat cast glass.

Turned aluminium closing disk in corten, micaceous grey or mat brass polyacrylic paint.

Nickelled brass M12 cable gland.

Stainless steel screws.

Equipped with neoprene power cable.