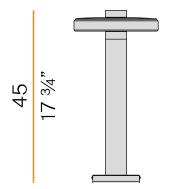

|
| PACKING DIMENSIONS       | 27,0 x 27,0 x 56,0 cm |
|                          |                       |



Floor lighting fixture for outdoor spaces, with direct light emission.

Galvanized sheet metal bracket for floor installation.

Turned aluminium base in corten, micaceous grey or mat brass polyacrylic paint. Body in aluminium tube in corten or micaceous grey polyacrylic paint, or with wood finish coating.

Turned aluminium structure in corten, micaceous grey or mat brass polyacrylic paint. Transparent silicone gaskets.

Screen in partially mat cast glass.

Turned aluminium closing disk in corten, micaceous grey or mat brass polyacrylic paint.

Nickelled brass M12 cable gland.

Stainless steel screws.

Equipped with neoprene power cable.









#### Technical drawing



#### Polar diagram



<u>cd/klm</u> C0 - C180 - - - C90 - C270

# **PANZERI**

### Venexia

#### Accessories / fixing

YTF04800.012

Anchor bolts for ground fixing.