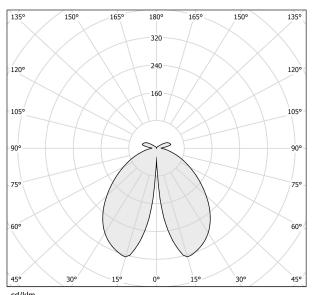

DIMENSIONS       | 27,0 x 27,0 x 56,0 cm |
|                          |                       |



Floor lighting fixture for outdoor spaces, with direct light emission.

Galvanized sheet metal bracket for floor installation.

Turned aluminium base in corten, micaceous grey or mat brass polyacrylic paint. Body in aluminium tube in corten or micaceous grey polyacrylic paint, or with wood finish coating.

Turned aluminium structure in corten, micaceous grey or mat brass polyacrylic paint. Transparent silicone gaskets.

Screen in partially mat cast glass.

Turned aluminium closing disk in corten, micaceous grey or mat brass polyacrylic paint.

Nickelled brass M12 cable gland.

Stainless steel screws.

Equipped with neoprene power cable.









#### Technical drawing



#### Polar diagram



<u>cd/klm</u> C0 - C180 - - - C90 - C270

# **PANZERI**

### Venexia

#### Accessories / fixing

YTF04800.012

Anchor bolts for ground fixing.